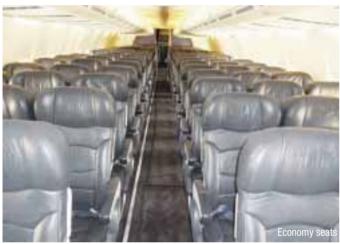

In order to give you the best travel conditions (times, rates, comfort, direct flights, business seats, etc...), we selected Wings of Lebanon for most of our flights.

Wings of Lebanon is a Lebanese charter airline that provides personalized flights for groups.

#### Destinations operated by Wings of Lebanon for Nakhal:

Austria: Vienna - Czech Republic: Prague - Italy: Venice, Genoa/Nice and Naples
Croatia: Dubrovnik - France: Beauvais/Paris - Sweden: Stockholm, Malmo and Gothenburg
Greece: Santorini, Mykonos, Rhodes, Chania, Skiathos, Thessaloniki and Corfu
Cyprus: Pafos - Croatia: Dubrovnik - Turkey: Antalya, Dalaman, Bodrum and Sabiha/Istanbul
Egypt: Sharm El Sheikh and Hurghada - Georgia: Batumi and Tbilisi