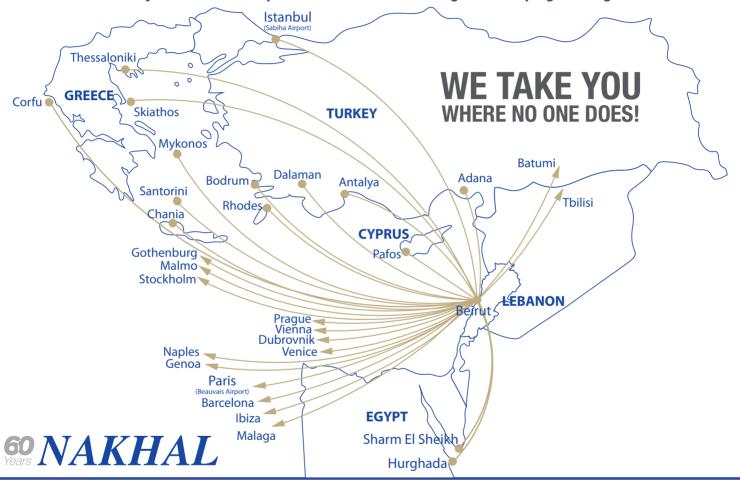

## DIRECT FLIGHTS Summer 2017

Italy

Sweden

Sweden

Sweden

Italy

Georgia

Greece

Greece

Croatia

Austria

Greece

Cyprus

SHARM EL SHEIKH Egypt

ADANA Turkey

DALAMAN Turkey

ANTALYA Turkey

BODRUM Turkey

Turkey

#### DIRECT FLIGHTS TO GREECE, TURKEY, CYPRUS, GEORGIA, AND EGYPT

Rhodes, Chania, Santorini, Mykonos, Corfu, Skiathos, Thessaloniki, Dalaman, Antalya, Bodrum, Istanbul, Batumi, Tbilisi, Pafos, Sharm El Sheikh and Hurghada

#### DIRECT FLIGHTS TO FRANCE, SWEDEN, AUSTRIA, CZECH REPUBLIC, CROATIA, SPAIN AND ITALY

Beauvais/Paris, Stockholm, Malmo, Gothenburg, Vienna, Prague, Dubrovnik, Ibiza, Malaga, Barcelona, Venice, Naples and Genoa/Nice